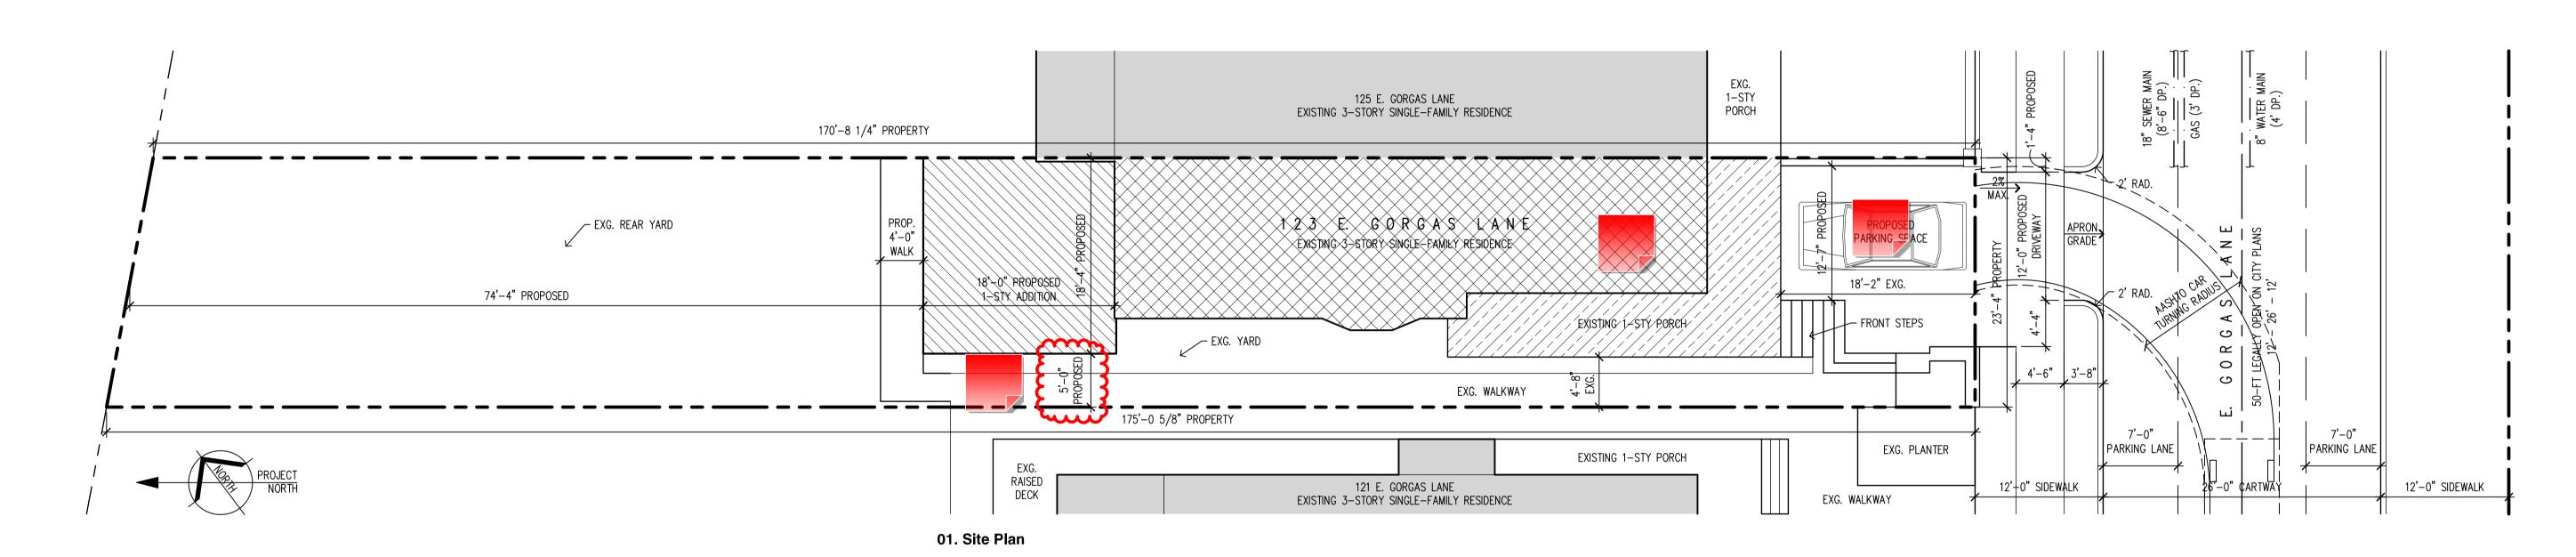

## **Project Description**

Erection of new 1-story addition to rear of existing single family residence and addition of (1) on-site parking space with curb cut at 123 E. Gorgas Lane, Philadelphia, PA 19119

## OPA No : 222113000

Site Information

| OPA No.: 222113000     |               |                 |              |
|------------------------|---------------|-----------------|--------------|
| ZONING CRITERIA        | REQUIREMENTS  | EXISTING        | PROPOSED     |
| ZONING CLASSIFICATION: | RSA-3         | RSA-3           | (NO CHANGE)  |
| BUILDING USE:          | SINGLE-FAMILY | SINGLE-FAMILY   | (NO CHANGE)  |
| LOT WIDTH              | 25-FT MIN.    | 23'-4"          | (NO CHANGE)  |
| LOT AREA:              | 2,250 SF MIN. | 3,977.55 SF     | (NO CHANGE)  |
| OCCUPIED LOT AREA:     | 50% MAX.      | 1,056 SF=27%    | 1,386 SF=35% |
| BUILDING TYPE:         | SEMI-DETACHED | SEMI-DETACHED   | (NO CHANGE)  |
| FRONT YARD DEPTH:      | 8-FT MIN.     | 18 <b>'</b> -2" | (NO CHANGE)  |
| SIDE YARD WIDTH:       | 8-FT MIN.     | 4'-8"           | (NO CHANGE)  |
| REAR YARD:             | 15-FT MIN.    | 92'-4"          | 74'-4"       |
| BLDG. HEIGHT, FRONT:   | 38-FT MAX.    | 34'-4"          | 36'-8"       |
| SIDE:                  | 38-FT MAX.    | 33'-9"          | (NO CHANGE)  |
| REAR:                  | 38-FT MAX.    | 22'-5"          | 11'-2"       |
|                        |               |                 |              |