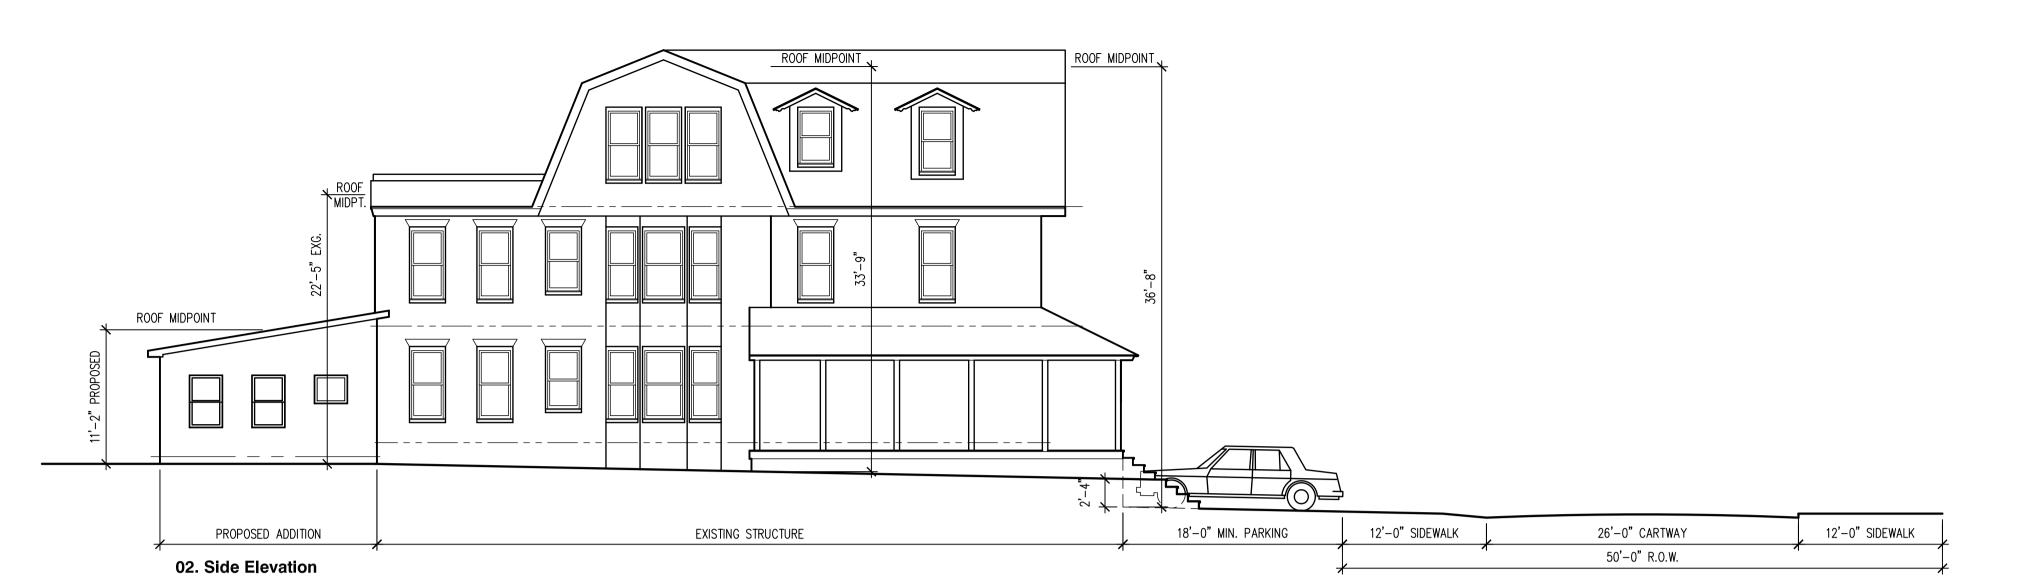

## OPA No : 222113000

Site Information

| OPA No.: 222113000     |               |                 |              |
|------------------------|---------------|-----------------|--------------|
| ZONING CRITERIA        | REQUIREMENTS  | EXISTING        | PROPOSED     |
| ZONING CLASSIFICATION: | RSA-3         | RSA-3           | (NO CHANGE)  |
| BUILDING USE:          | SINGLE-FAMILY | SINGLE-FAMILY   | (NO CHANGE)  |
| LOT WIDTH              | 25-FT MIN.    | 23'-4"          | (NO CHANGE)  |
| LOT AREA:              | 2,250 SF MIN. | 3,977.55 SF     | (NO CHANGE)  |
| OCCUPIED LOT AREA:     | 50% MAX.      | 1,056 SF=27%    | 1,386 SF=35% |
| BUILDING TYPE:         | SEMI-DETACHED | SEMI-DETACHED   | (NO CHANGE)  |
| FRONT YARD DEPTH:      | 8-FT MIN.     | 18 <b>'</b> -2" | (NO CHANGE)  |
| SIDE YARD WIDTH:       | 8-FT MIN.     | 4'-8"           | (NO CHANGE)  |
| REAR YARD:             | 15-FT MIN.    | 92'-4"          | 74'-4"       |
| BLDG. HEIGHT, FRONT:   | 38-FT MAX.    | 34'-4"          | 36'-8"       |
| SIDE:                  | 38-FT MAX.    | 33'-9"          | (NO CHANGE)  |
| REAR:                  | 38-FT MAX.    | 22'-5"          | 11'-2"       |
|                        |               |                 |              |